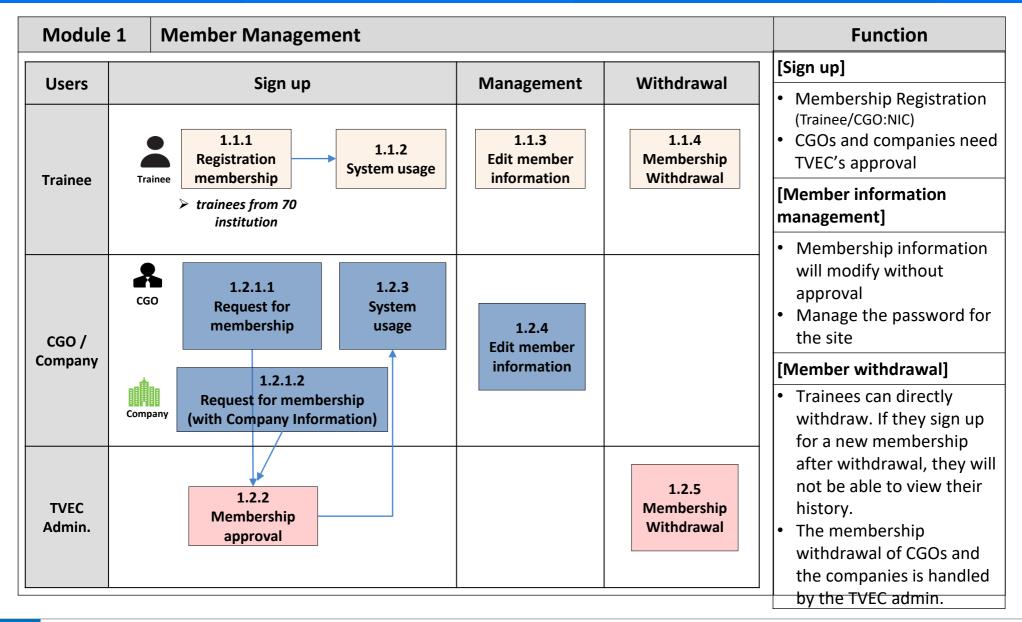

# Practice using the platform

[Module 1 - Member Management]

# **Member Management** > process

**1. Process** 

# Member Management > Sign-up & Sing-in(1/3)

#### 2-1-1. Sign-up for CGO

2

ᆕ

| < Choose login      |           |                   |
|---------------------|-----------|-------------------|
| 6                   |           |                   |
|                     |           |                   |
|                     |           |                   |
| Welcome back!       |           |                   |
| Sign in to continue |           |                   |
| E-mail *            |           |                   |
| jychoi@ubion.global |           |                   |
| Password *          |           |                   |
|                     |           | ۲                 |
|                     |           | Forgot Password?  |
|                     |           | rorgot r ussword? |
|                     | Sign in 3 |                   |
|                     |           |                   |

#### 2-1-1. Sign-up for CGO

# Member Management > Sign-up & Sing-in(3/3)

| (O ISHIT                                                                   | 1                  |                             |                                    |              | Eccessibility ~ English ~                         | Ð                    |                     |                              |
|----------------------------------------------------------------------------|--------------------|-----------------------------|------------------------------------|--------------|---------------------------------------------------|----------------------|---------------------|------------------------------|
| Dashboard     A                                                            | <u>ل</u> لے کے     |                             | •                                  |              |                                                   |                      |                     |                              |
| Oveniew<br>CGO Performance<br>Institute Performance<br>Company Performance | Approv             | e Days to<br>al →           | 7 Company<br>Average I<br>Approval | Days to →    | Admin Approval<br>Average Days to<br>Approval     |                      |                     |                              |
| ଶ୍ମ Career Guidance ~<br>@ Job Support ~                                   | 7 Averag<br>Approv |                             | 3 Average I<br>Approval            |              | Events Approval<br>15 Average Days to<br>Approval |                      |                     |                              |
| Information v                                                              | Member Sig         | nup                         | View more >                        | Member Signu | ab                                                |                      |                     |                              |
| Membership ^                                                               | No. Date           | CGO Trainee C               | ompnay Admin To                    | 20           |                                                   |                      |                     |                              |
| C00 ^                                                                      | 1 2024-11-11       | 1 0                         | 0 2                                | 15           |                                                   |                      |                     |                              |
| CGO List<br>CGO Approval List                                              | 2 2024-11-12       | 0 1                         | 0 0                                | 05           |                                                   |                      |                     |                              |
| COO Approva Dat                                                            |                    |                             |                                    |              |                                                   |                      |                     |                              |
|                                                                            | C                  | 16:22                       |                                    |              |                                                   |                      | Accessibility ~     | English 🗸                    |
|                                                                            |                    |                             |                                    |              |                                                   |                      |                     |                              |
|                                                                            | G                  | Dashboard                   | ^                                  | Admin > Mem  | ibership > CGO > CGO Approve                      | al List              |                     |                              |
|                                                                            |                    | Overview<br>CGO Performance |                                    | Search       | τν                                                | ЕТ Туро 🗸            | Institute           | <ul> <li>✓ Search</li> </ul> |
|                                                                            |                    | Institute Performa          |                                    |              |                                                   |                      |                     | Recently N                   |
|                                                                            |                    | Company Perform             |                                    |              |                                                   |                      |                     |                              |
|                                                                            | ¢.                 | Career Guidance             | ~                                  | No. ~ 1      | institution $\sim$                                | Name                 | Sign-up Date $\lor$ | 2                            |
|                                                                            | e                  | ) Job Support               | ~                                  | 7 0          | CEB Training Center-Piliyandala                   | CGO Colombo District | 2024-12-24 10:53:01 | @ Vilovesioto                |
|                                                                            |                    | Information                 | ~                                  | 9 1          | National Youth Services Council                   | Vera(1228) Choi      | 2024-12-28 23:39:14 | © View More                  |
|                                                                            |                    | Membership                  | ^                                  |              |                                                   |                      |                     |                              |
|                                                                            |                    | Trainee                     |                                    |              |                                                   | Per page 10 v        |                     |                              |
|                                                                            |                    | CGO List                    |                                    |              |                                                   |                      |                     |                              |
|                                                                            |                    | CGO Approve                 | al List                            |              |                                                   |                      |                     |                              |
|                                                                            |                    |                             |                                    |              |                                                   |                      |                     |                              |
| < CGO Approval Sign-up information                                         |                    |                             |                                    |              |                                                   |                      |                     |                              |
|                                                                            |                    |                             |                                    |              |                                                   |                      |                     |                              |
| Institute<br>National Youth Services Council                               |                    |                             |                                    |              |                                                   |                      |                     |                              |
| District                                                                   |                    |                             |                                    |              |                                                   |                      |                     |                              |
| Colombo                                                                    |                    |                             |                                    |              |                                                   |                      |                     |                              |
| Basic information                                                          |                    |                             |                                    |              |                                                   |                      |                     |                              |
|                                                                            |                    |                             |                                    |              |                                                   |                      |                     |                              |
| TVET Type                                                                  |                    |                             |                                    |              |                                                   |                      |                     |                              |
| IVET Type<br>National Youth Services Council                               |                    |                             |                                    |              |                                                   |                      |                     |                              |
|                                                                            |                    |                             | (                                  | 3            |                                                   |                      |                     |                              |

#### 2-1-3. Sign-in for CGO

| C CareerOn | e <info@videabiz.com></info@videabiz.com>                                                                       | ← 회신 ← 전체 회신 / 전달                             |
|------------|-----------------------------------------------------------------------------------------------------------------|-----------------------------------------------|
| 받는 사람      | : 나                                                                                                             | 일 2024-12-29 오전                               |
|            | can now access all available features a<br>If you have any questions or need assis<br>at careerone@tvec.gov.lk. | r account on CareerOne has been approved. You |

#### 2-2. Forgot password for CGO

\_\_\_\_\_

#### 2-3. My information and job management

# Member Management > Management(2/2)

#### 2-4. CGO membership withdrawal by Admin

| 1 Cateria                        |          |       |                                                                                                                |             |                                 |          |              | Acce  | ssibility ~ | Eng   | glish ~    |
|----------------------------------|----------|-------|----------------------------------------------------------------------------------------------------------------|-------------|---------------------------------|----------|--------------|-------|-------------|-------|------------|
| Dashboard                        | ^        | Admin | > Membership > CGO > CGO List                                                                                  | t           |                                 |          |              |       |             |       |            |
| Overview<br>CGO Performance      |          |       |                                                                                                                |             |                                 |          |              | Q     | Name        |       | <b>7</b> 0 |
| Institute Performance            |          | No    | Institution ~                                                                                                  | Name        |                                 | Guidance | Cancel       | Event | Content     | Reply | Approval   |
| Company Performance              |          | 1     | Feel IT Nursing Academy (Pvt) Ltd                                                                              | Vera_CGO    | (202411111) Choi_CGO(202411111) | 18       | 5            | 6     | 12          | 33    | Verified   |
| Career Guidance                  | č        | 2     | Technical College - Polonnaruwa                                                                                | Sooho Joe   |                                 | 5        | 0            | 12    | 1           | 4     | Verified   |
| formation                        | ~        | 3     | School of Nursing and Midwifery                                                                                | CGO-veral   | CGO-choil                       | 7        | 0            | 0     | 0           | 0     | Verified   |
| Membership                       | <u>^</u> | 4     | Textile Training Services Centre                                                                               | CGO-testl   | CGO-choil                       | 0        | 0            | 0     | 0           | 0     | Rejected   |
| Trainee                          | . İ.     | 5     | Aquinas College of Higher Studies                                                                              | cgo userl   |                                 | 0        | 0            | 0     | 0           | 0     | Rejected   |
| CGO List                         |          | 6     | CEB Training Center-Piliyandala                                                                                | CGO Colon   | nbo District                    | 0        | 0            | 0     | o           | 0     | Request    |
| CGO Approval List                |          | 7     | Informatics Institute of Technology Ltd                                                                        | I Vera Choi |                                 | 0        | 0            | 0     | 0           | 0     | Rejected   |
| Company<br>Administrator         | ×        | 8     | National Youth Services Council                                                                                | Vera(1228)  | Choi                            | 0        | 0            | 0     | 0           | 0     | Verified   |
| Company Recruiter                | Ŭ,       | Sho   | wing 1 to 8 of 8 results                                                                                       |             | Per page 10 🗸                   |          | _            | -     |             |       |            |
| 3 System Management              | ~        |       |                                                                                                                |             |                                 |          |              |       |             |       |            |
|                                  |          |       |                                                                                                                |             |                                 |          |              |       |             |       |            |
| < CGO Detall<br>Status: verified |          |       |                                                                                                                |             |                                 |          |              |       |             |       |            |
| Sign-up information              |          |       |                                                                                                                |             |                                 |          |              |       |             |       |            |
| Institute                        |          |       |                                                                                                                |             |                                 |          |              |       |             |       |            |
| National Youth Services Council  |          |       |                                                                                                                |             |                                 |          |              |       |             |       |            |
| District                         |          |       |                                                                                                                |             |                                 |          |              |       |             |       |            |
| Colombo                          |          |       |                                                                                                                |             |                                 |          |              |       |             |       |            |
| Basic Information                |          |       |                                                                                                                | 0           |                                 |          |              |       |             |       |            |
| TVET Type                        |          |       |                                                                                                                |             |                                 |          |              |       |             |       |            |
| National Youth Services Council  |          |       | 2                                                                                                              |             |                                 |          |              |       |             |       |            |
| Sign-up date                     |          |       | 2                                                                                                              |             | Among the                       | 2 CG(    | ງເ ລ         | nn    | rove        | h ha  | or         |
| Dec 28, 2024 22:09.14            |          |       |                                                                                                                |             |                                 |          | <i>J</i> 3 a | PP    |             | .u i  |            |
|                                  |          |       | Withdraw                                                                                                       |             | ma a ma h a rah                 | im +4    |              |       | inia        | +     | + ~ ~ ~    |
|                                  |          |       | - Window                                                                                                       |             | membersh                        | ip, ti   | ie a         | urr   | IIIIS       | ιd    | torn       |
|                                  |          |       |                                                                                                                |             |                                 | -        |              |       |             |       |            |
|                                  |          |       | the second s |             | withdraw f                      | rom      | the          | m     | emb         | erg   | shin.      |
|                                  |          |       |                                                                                                                |             | araraw i                        |          |              |       |             |       | p.         |
|                                  |          |       |                                                                                                                |             |                                 |          |              |       |             |       |            |

When membership withdrawal is made by the administrator, e-mails are sent and the platform is not accessible.