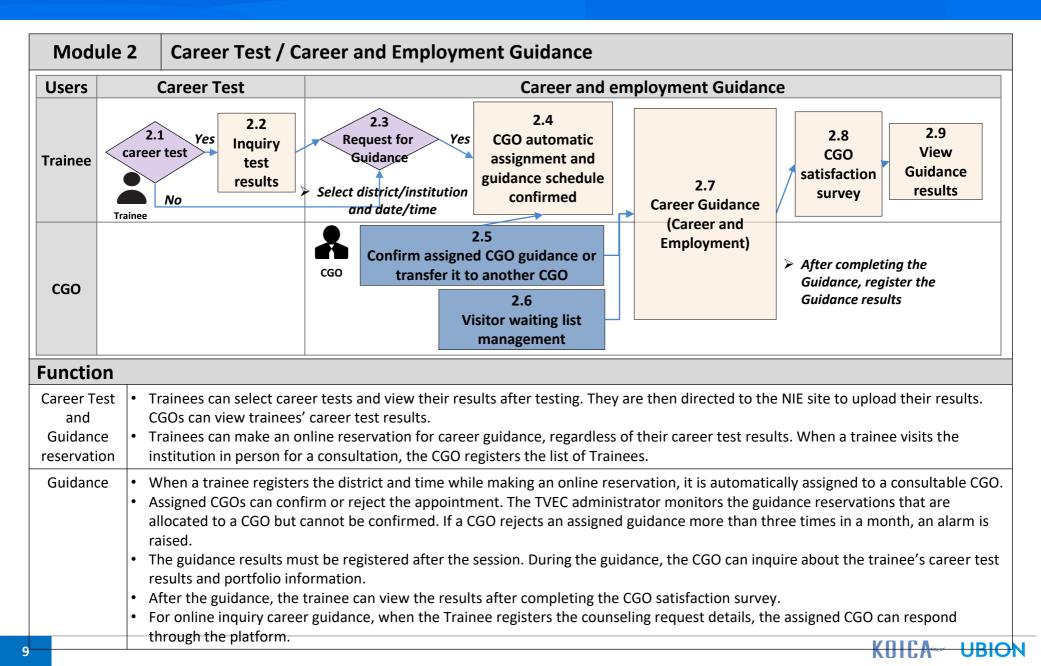

# Practice using the platform

[Module 2 - Career Test / Career and employment Guidance]

# Career Guidance > process

#### 1. Process

- 1) Trainees conduct career tests online
- 2) CGO inquires about the results of the career test of Trainees belonging to the institution

- 1) Trainees reserve guidance online
- 2) It is automatically assigned to CGO, and CGO processes reservation confirmation or transfer
- 3) Register the result of offline guidance with the Trainee or respond to inquiries online
- 4) Trainees check the details of the guidance results when they conduct a satisfaction survey after guidance is over
- 5) CGO adds Trainee to a waiting list if Trainee requests consultation without appointment

# Career Guidance > Career Test(1/4)

#### 2-1-1. Career Test for Trainee

① Trainees conduct career tests online

#### 2-1-1. Career Test for Trainee

## Career Guidance > Career Test(3/4)

# **Career Guidance** > Career Test(4/4)

#### 2-1-2. Career Test for CGO

| Home About us Co               | areer guidance 🗸 🛛 Job su | upport ~ Information ~           |                            |             |
|--------------------------------|---------------------------|----------------------------------|----------------------------|-------------|
| me > Carrer guidance >         | Career Test 2             |                                  |                            |             |
| Q Trainee name                 |                           |                                  |                            | Search      |
|                                |                           |                                  | All                        |             |
| Career Test Type               | Trainee institutio        | on Trainee name                  | Test Date                  | Result      |
| Career Interest Test           | N/G                       | Seeranga Arachchilage Ishara Pro | adeep Abeyratne 2024-12-28 | View more > |
| Career Interest Test           | N/G                       | Seeranga Arachchilage Ishara Pro | adeep Abeyratne 2024-12-26 | View more > |
| Career Interest Test           | N/G                       | Seeranga Arachchilage Ishara Pro | adeep Abeyratne 2024-12-26 | View more > |
| Career Interest Test           | N/G                       | Seeranga Arachchilage Ishara Pro | adeep Abeyratne 2024-12-26 | View more > |
| Career Interest Test           | N/G                       | Seeranga Arachchilage Ishara Pro | adeep Abeyratne 2024-12-26 | View more > |
| Career Interest Test           | N/G                       | Seeranga Arachchilage Ishara Pro | adeep Abeyratne 2024-12-26 | View more   |
| Career Interest Test           | N/G                       | Seeranga Arachchilage Ishara Pro | adeep Abeyratne 2024-12-26 | View more > |
| Career Key Test                | N/G                       | Seeranga Arachchilage Ishara Pro | adeep Abeyratne 2024-12-19 | View 🕹      |
| Interest, Ability and Personal | lity Test N/G             | Seeranga Arachchilage Ishara Pro | adeep Abeyratne 2024-12-19 | View 🕹      |
| Interest, Ability and Persona  | lity Test N/G             | Seeranga Arachchilage Ishara Pro | ideep Abeyratne 2024-12-19 | View 🕹      |

# ② CGO inquires about the results of the career test of Trainees belonging to the institution

#### Career Interest

Check the result of the Trainee's career test on the screen or download it as a document

# Career Guidance > Guidance(1/4)

#### 2-2-1. Request guidance for trainee

| Home                                        | About us   | Career gu     | idance ~         | Job support ~ | Information ~ |     |      |      |
|---------------------------------------------|------------|---------------|------------------|---------------|---------------|-----|------|------|
| lome > Car                                  | eer guidan | ice > Guldani | ce Request       | 1             |               |     |      |      |
|                                             |            | Re            | quest            |               |               | His | tory |      |
| Guidance Typ<br>OffLine co<br>Guidance Fiel | ounseling  | OnLine coun   | seling           |               |               |     |      |      |
|                                             |            | loyment 💿 P   | ortfoilio Clinic |               |               |     |      |      |
| Title *                                     |            |               |                  |               |               |     |      |      |
|                                             |            |               |                  |               |               |     |      |      |
| District *                                  |            |               |                  |               |               |     |      |      |
| Select Dist                                 | rict       |               |                  |               |               |     |      |      |
| Desired Institu                             | ite        |               |                  |               |               |     |      |      |
| Select Inst                                 | itute      |               |                  |               |               |     |      |      |
| Reply date *                                |            |               |                  |               |               |     |      |      |
| 2024-12-29                                  |            |               |                  |               |               |     |      |      |
| Detailed infor                              | motion *   |               |                  |               |               |     |      |      |
|                                             |            |               |                  |               |               |     |      |      |
|                                             |            |               |                  |               |               |     |      |      |
| Attoched File                               |            |               |                  |               |               |     |      |      |
| 파일선택                                        | 선택된 파열 응   | 18            |                  |               |               |     |      |      |
|                                             |            |               |                  |               |               |     | 1    | Sava |
|                                             |            |               |                  |               |               |     |      |      |
|                                             |            |               |                  |               |               |     |      |      |

Offline guidance is to book a guidance and visit an institution, and online guidance is to reply the inquiry through the platform when Trainee post a question.

Trainees reserve a guidance by online
 It is automatically assigned to CGO, and CGO processes reservation confirmation or transfer

#### 2-2-2. Guidance request confirmation for CGO

|                   | Home > Career guidance > Guidance > Details                                              |                                         |
|-------------------|------------------------------------------------------------------------------------------|-----------------------------------------|
|                   | < Seeranga Arachchilage Ishara Pradeep Abeyratne                                         |                                         |
| Search            | Career<br>Key >><br>Seeranga Arachchilage Ishara Pradeep Abeyratne<br>Vita second confid | Samu:<br>Regioni<br>Control Test Result |
| Guidance status 🐱 | Requested information Requested date Type Ib17 PM 29-12-2024 e Office counseling         |                                         |
| Feedback          | Guidance Field<br>Correer Path                                                           |                                         |
| (Gampatia) + + 3  | Title<br>Career request                                                                  |                                         |
| (Gampatia): + +   | Location<br>Colombo<br>Institute<br>Feel If Hursling Academy (Put) Ltd                   | ĥ                                       |
|                   | Detailed information<br>of time available                                                | ĥ                                       |
|                   | Available Time<br>2024-12-29 AM                                                          | 4                                       |
|                   | Attach File<br>No file selected                                                          | Certy Coxéen                            |

### 2-2-3. Conduct guidance for CGO

Check the count of requests, confirmations, terminations, and transfers (cancellation) by date

# ③ Register the result of offline guidance with the Trainee or respond to inquiries online

| Jot                             | e match           | Counselling Questionnaire Career Test Result Resume (CV) IVET Courses | 2-1        |
|---------------------------------|-------------------|-----------------------------------------------------------------------|------------|
|                                 | !                 |                                                                       | T          |
| Requested Information           | Туре              |                                                                       |            |
| 09:51 AM 23-12-2024             | OnLine counseling |                                                                       |            |
|                                 |                   |                                                                       |            |
| Guidance Field                  |                   |                                                                       |            |
|                                 |                   |                                                                       |            |
| Title                           |                   |                                                                       |            |
| counseling 231                  |                   |                                                                       |            |
| Location                        |                   |                                                                       |            |
| Colombo                         |                   |                                                                       | ,          |
| Institute                       |                   |                                                                       |            |
|                                 |                   |                                                                       |            |
|                                 |                   |                                                                       | le         |
| Detailed Information            |                   |                                                                       |            |
| Counseling                      |                   |                                                                       |            |
|                                 |                   |                                                                       |            |
|                                 |                   |                                                                       | ,          |
| Available Time                  |                   |                                                                       | ~          |
| 2024-12-25                      |                   |                                                                       |            |
|                                 |                   |                                                                       |            |
| Attach File<br>No file selected |                   |                                                                       |            |
| Result                          |                   |                                                                       | - <b>1</b> |

# **Career Guidance** > Guidance(3/4)

2-2-4. Satisfaction survey and result inquiry for Trainee and CGO

| Home About us Career guidance ~ Job<br>me > Career guidance > Guidance History             | support • Information • • • • • • • • • • • • • • • • • • •                           |
|--------------------------------------------------------------------------------------------|---------------------------------------------------------------------------------------|
| Request                                                                                    | History                                                                               |
| Predback ***** 2 2<br>Creater results to 2 2<br>OffLine counseling   Career Path   2024-ts |                                                                                       |
| Hease give us your feedback<br>to the taleowing 260 kees_cdo2(2024III)<br>cco2(2024III)    | < Conservequest<br>tequated data Type                                                 |
| Organized Friendly Detailed<br>Kind Good Service                                           | 1327 M 32-12-2024                                                                     |
| Good guidance                                                                              | CoverPub                                                                              |
| Good guidance                                                                              | Title<br>Cortex request                                                               |
|                                                                                            | Location                                                                              |
| Submit                                                                                     | Colombo                                                                               |
|                                                                                            | institute                                                                             |
|                                                                                            | Feel IT Nursing Academy (Pyt) Ltd.                                                    |
|                                                                                            | Detailed Information                                                                  |
|                                                                                            | of time evolution                                                                     |
|                                                                                            |                                                                                       |
|                                                                                            | Available Time<br>2024-12-20 AM                                                       |
|                                                                                            | Attoch File                                                                           |
|                                                                                            | No fle uploaded<br>Result                                                             |
|                                                                                            | Need to test english. Also, cruete pars.                                              |
|                                                                                            | Feedback of Trainee                                                                   |
|                                                                                            | Network of Informe                                                                    |
|                                                                                            | The in your freedback for the following C600<br>Vera_C60(20241111) Choi_C60(20241111) |

 ④ Trainees check the details of the guidance results when they conduct a satisfaction survey after guidance is over

| < Seeranga Arachchilage Ishara Pradeep Abeyratne                       |                                         |
|------------------------------------------------------------------------|-----------------------------------------|
| · · · ·                                                                |                                         |
| Career                                                                 | Status:                                 |
| Key >                                                                  | Completed                               |
|                                                                        | Verv institutes     Provisiubion global |
| Seeranga Arachchilage Ishara Pradeep Abeyratne<br>View summary profile | S No Public Portfolio                   |
| Job match                                                              | Career Test Result                      |
|                                                                        |                                         |
| Requested Information Requested date Type                              |                                         |
| 1317 PM 29-12-2024 © Offline counseling                                |                                         |
| Guidance Field                                                         |                                         |
| Career Path                                                            |                                         |
|                                                                        |                                         |
| Title<br>Career request                                                |                                         |
|                                                                        |                                         |
| Location                                                               |                                         |
| Colombo                                                                | 1.                                      |
| Institute                                                              |                                         |
| Feel IT Nursing Academy (Pvt) Ltd                                      |                                         |
|                                                                        | le                                      |
| Detailed Information                                                   |                                         |
| all time available                                                     |                                         |
|                                                                        |                                         |
|                                                                        | 4                                       |
| Available Time                                                         |                                         |
| 2024-12-29 AM                                                          |                                         |
| Attach File                                                            |                                         |
| No file selected                                                       |                                         |
| Result                                                                 |                                         |
| Need to test english. Also, create path.                               |                                         |
|                                                                        |                                         |
|                                                                        |                                         |
| Feedback of Trainee                                                    |                                         |
| Good guidance                                                          |                                         |
|                                                                        |                                         |
|                                                                        |                                         |
|                                                                        | li                                      |
|                                                                        | age Ishara Pradeep Abeyratne            |
| occrange Arecherine                                                    |                                         |
|                                                                        |                                         |
| * *                                                                    | <b>* * *</b>                            |
|                                                                        | Good Service Friendly                   |

# **Career Guidance** > Guidance(4/4)

## 2-2-5. Guidance waiting list

|   | Home > Carrer gui       | dance > Guid      | <sup>ance</sup> 5 |                      |                  |                      |                                                        |                    |                               |
|---|-------------------------|-------------------|-------------------|----------------------|------------------|----------------------|--------------------------------------------------------|--------------------|-------------------------------|
|   |                         | M                 | ly Schedule       |                      |                  |                      | Guidance                                               | List               |                               |
|   | Q Trainee name          |                   |                   |                      |                  |                      |                                                        |                    | Search                        |
|   |                         |                   |                   |                      |                  | Туре                 |                                                        | ✓ Gi               | uidance status 🗸              |
| 1 | New Guidance +          |                   |                   |                      |                  |                      |                                                        |                    |                               |
|   | Туре                    | Guidance<br>Field | Title             | Registration<br>Date | Guidance<br>Date | Trainee<br>Institute | Trainee<br>Name                                        | Guidance<br>status | Feedback                      |
|   | • OffLine<br>counseling | Career Path       | Career request    | 2024-12-29           | 2024-12-29 AM    | Millennium Heavy Ea  | Seeranga<br>Arachchilage<br>Shara Pradeep<br>Abeyratne | Instil Completed G | amp <mark>olita)</mark> ; * * |

| <b>(5)</b> CGO registers waiting list if Trainee |
|--------------------------------------------------|
| requests consultation without                    |
| appointment                                      |

| Juidance                                     |                  |             |                 |   |        |    |  |
|----------------------------------------------|------------------|-------------|-----------------|---|--------|----|--|
| < New Guidance                               |                  |             |                 |   |        |    |  |
| Guidance Type *                              |                  |             |                 |   |        |    |  |
| O Offline CGO                                |                  |             |                 |   |        |    |  |
|                                              |                  |             |                 |   |        |    |  |
| Date *                                       |                  |             |                 |   |        |    |  |
| 2024-12-29                                   |                  |             |                 | A | М      | ~  |  |
| Institute                                    |                  |             |                 |   |        |    |  |
| Feel IT Nursing Academy (Pvt) Ltd            |                  |             |                 |   |        |    |  |
| District                                     |                  |             |                 |   |        |    |  |
| Colombo                                      |                  |             |                 |   |        |    |  |
| Guidance Field *                             |                  |             |                 |   |        |    |  |
| Career Path Employment Portfoilio Clinic     |                  |             |                 |   |        |    |  |
| First Name *                                 |                  | Last Name * |                 |   |        |    |  |
| eg: John                                     |                  | eg: Doe     |                 |   |        |    |  |
| Trainee NIC *                                | Trainee's mobile |             | Trainee's email |   |        |    |  |
|                                              |                  |             |                 |   |        |    |  |
| Trainee's institute information *            |                  |             |                 |   |        |    |  |
|                                              |                  |             |                 |   |        | 1  |  |
| Title *                                      |                  |             |                 |   |        |    |  |
| You can choose one of these Guidance titles: |                  |             |                 |   |        |    |  |
| Counseling service<br>Self Employment        |                  |             |                 |   |        |    |  |
| Skills Development                           |                  |             |                 |   |        |    |  |
| Vocational Training                          |                  |             |                 |   |        |    |  |
| Higher Education                             |                  |             |                 |   |        |    |  |
| Employment                                   |                  |             |                 |   |        |    |  |
| Description *                                |                  |             |                 |   |        |    |  |
|                                              |                  |             |                 |   |        | 1  |  |
|                                              |                  |             |                 |   |        |    |  |
|                                              |                  |             |                 | 2 | Submit | 2. |  |
|                                              |                  |             |                 |   |        |    |  |