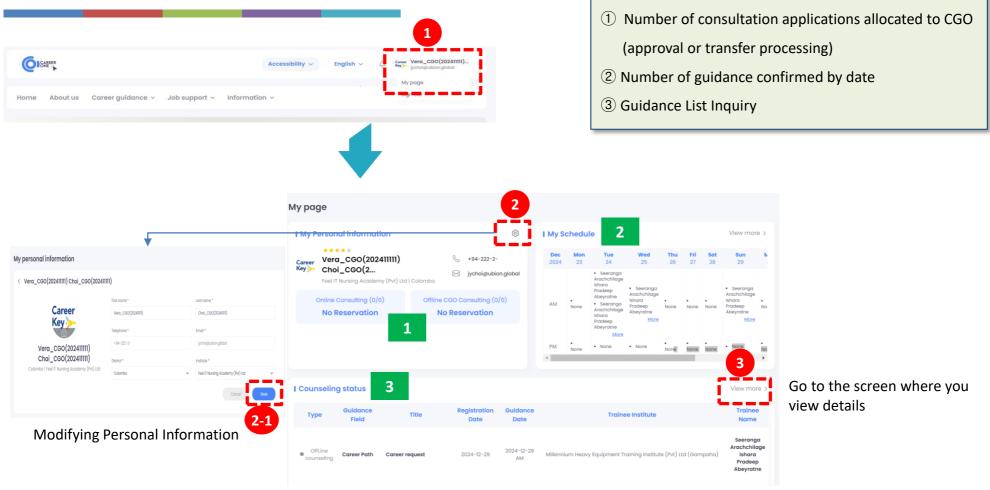

#### 2-3. My information and job management

# Member Management > Management(2/2)

#### 2-3. My information and job management

| Q&A 1                       |                      |          | View more >   | I Event 2                    |                  | View more >        |
|-----------------------------|----------------------|----------|---------------|------------------------------|------------------|--------------------|
|                             |                      |          |               |                              |                  |                    |
| Title                       | Registration de      | ate      | Action        | Title                        | Registration dat | e                  |
| title (0)                   | 2024-12-26           |          | Reply         | Job fair 2024 year           | 2024-12-25       | View more >        |
| video (0)                   | 2024-12-26           |          | Reply         | Job fair(2024.12.22)         | 2024-12-22       | View more >        |
| test create question (1)    | 2024-12-23           |          | Reply         | TEST(cgo)1217_1              | 2024-12-17       | View more >        |
| title (0)                   | 2024-12-23           |          | Reply         | TEST2                        | 2024-12-16       | View more >        |
| video (0)                   | 2024-12-23           |          | Reply         | Job fair 2024 year           | 2024-11-14       | View more >        |
| Job information             | 3                    |          | View more >   | I Kept Trainee 4             |                  | View more >        |
| Job title                   | Company nam          | e Reai   | stration date | Title                        |                  | Details            |
| Salesforce Developer (Junio |                      | -        | 024-12-17     | Seeranga Arachchilage Ishara | a P              | Trainee not found. |
| test2                       | UBION(20241114)      | 1        | 024-12-17     | Seeranga Arachchilage Ishara | a P              | Trainee not found. |
| test                        | UBION(20241114)      | 2        | 024-12-16     | Seeranga Arachchilage Ishara | a P              | Trainee not found. |
| job required(2024.12.14)    | UBION(20241114)      | 2        | 024-12-14     |                              |                  |                    |
| Kế Toán Nội Bộ Kiêm Admin   | - Mą UBION(20241114) | 2        | 024-12-12     |                              |                  |                    |
| OJT Information             | 5                    |          | View more >   |                              |                  |                    |
| Job title                   | Company name         | Status   | Matches       | Register a n                 | ew Counsell      | ing 200            |
| test2                       | UBION(20241114)      | Progress | 1             | Technical and Vocation       |                  |                    |
| test2                       | Samsung              | Progress | 2             | Register 6                   |                  |                    |
| test                        | UBION(20241114)      | Progress | 1             |                              |                  |                    |
| OJT 20241214                | UBION(20241114)      | Progress | 1             |                              |                  |                    |
| OJT Registration UBION      | UBION(20241114)      | Progress | 1             | Get the lates                | st news          |                    |
|                             |                      |          |               | Technical and Vocation       |                  |                    |

- 1 List of queries and responses registered by all users
- ② List of events registered by all users
- ③ Recruitment information registered by the Company
- ④ List of Trainees that CGO is managing for future recommendations
- (5) OJT list registered by the Company
- 6 Move to Registration of Unreserved Visited Trainees screen
- 1 Move to the announcement and manual inquiry screen