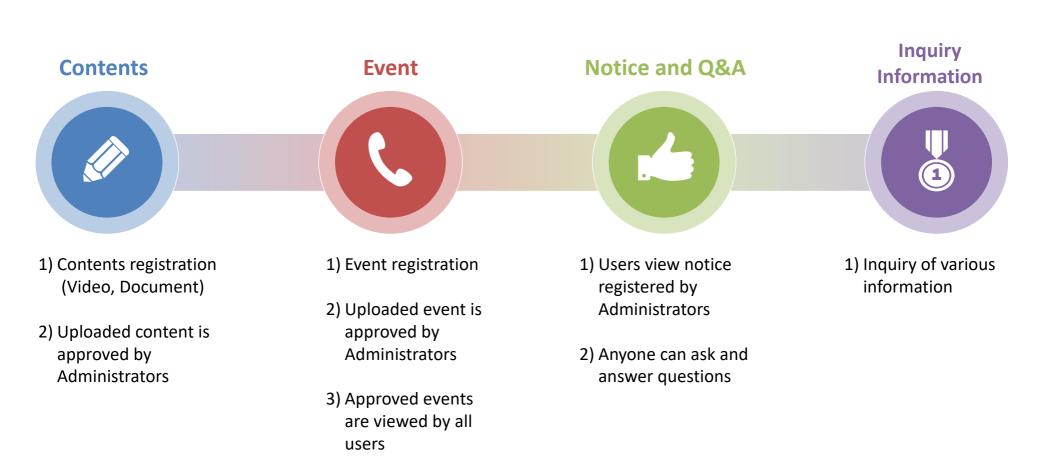

# Contents

# **01. Overview of Career Platform**

# 02. Practice using the platform