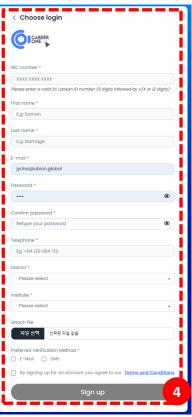

#### 2-1-1. Sign-up for CGO

2

ᆕ

| < Choose login      |           |                   |
|---------------------|-----------|-------------------|
| 6                   |           |                   |
|                     |           |                   |
|                     |           |                   |
| Welcome back!       |           |                   |
| Sign in to continue |           |                   |
| E-mail *            |           |                   |
| jychoi@ubion.global |           |                   |
| Password *          |           |                   |
|                     |           | ۲                 |
|                     |           | Forgot Password?  |
|                     |           | rorgot r ussword? |
|                     | Sign in 3 |                   |
|                     |           |                   |

#### 2-1-1. Sign-up for CGO