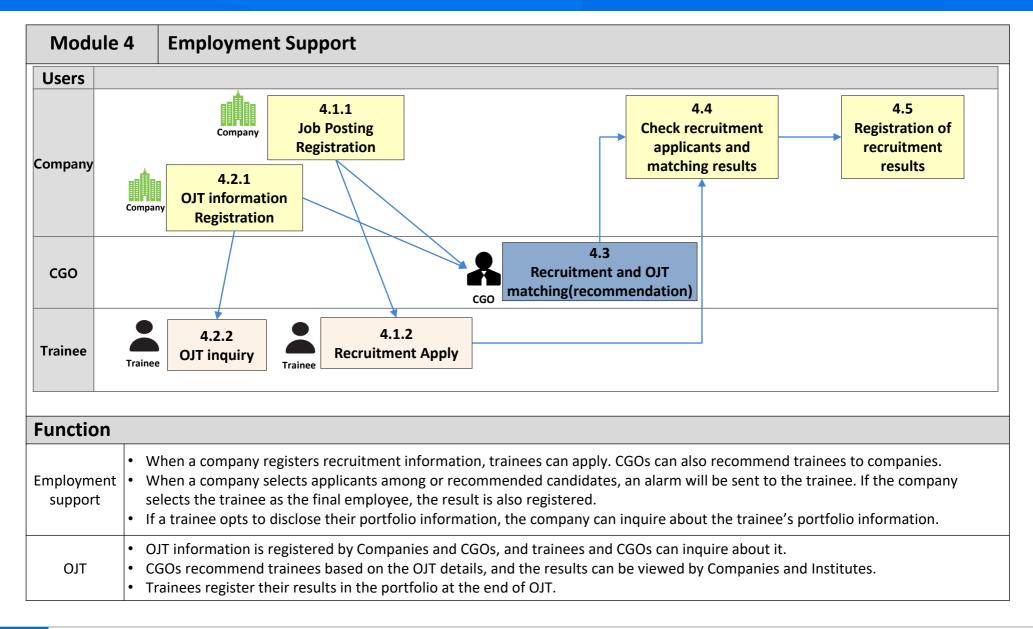

## Practice using the platform

[Module 4 – Employment Support]

### **Employment** > process

#### **1. Process**

### **Employment** > Job vacancy & OJT(1/2)