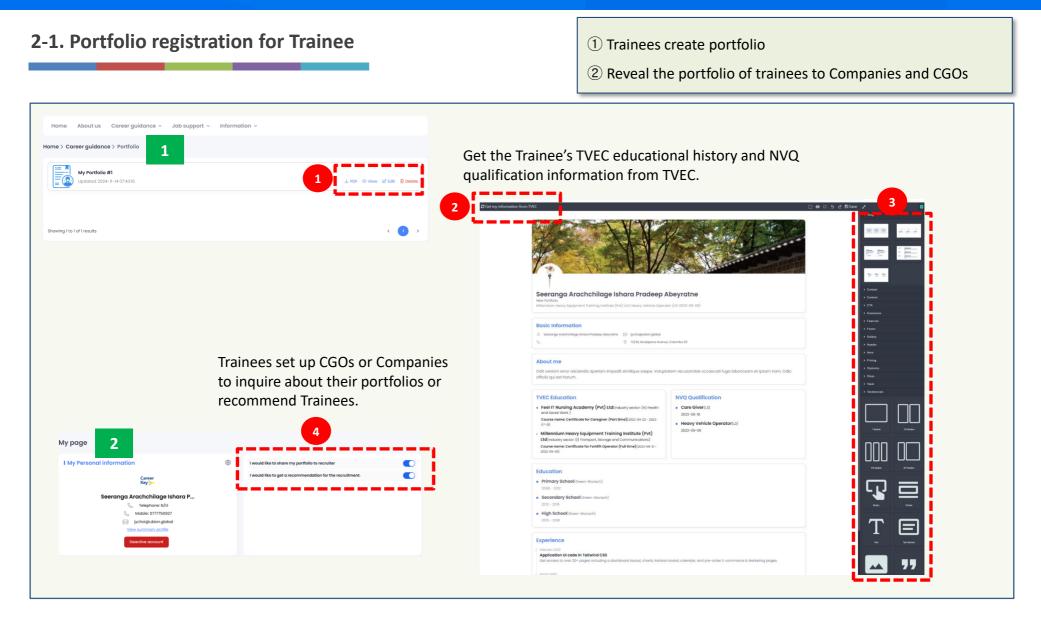

# **Portfolio Management** > Registration

# **Portfolio Management** > process

2) Reveal the portfolio of Trainees to companies and CGOs