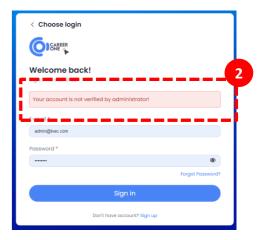

#### 2-1-3. Sign-in for CGO

| C CareerOn | e <info@videabiz.com></info@videabiz.com>                                                                       | ← 회신 ← 전체 회신 / 전달                             |
|------------|-----------------------------------------------------------------------------------------------------------------|-----------------------------------------------|
| 받는 사람      | : 나                                                                                                             | 일 2024-12-29 오전                               |
|            | can now access all available features a<br>If you have any questions or need assis<br>at careerone@tvec.gov.lk. | r account on CareerOne has been approved. You |

#### 2-2. Forgot password for CGO

\_\_\_\_\_