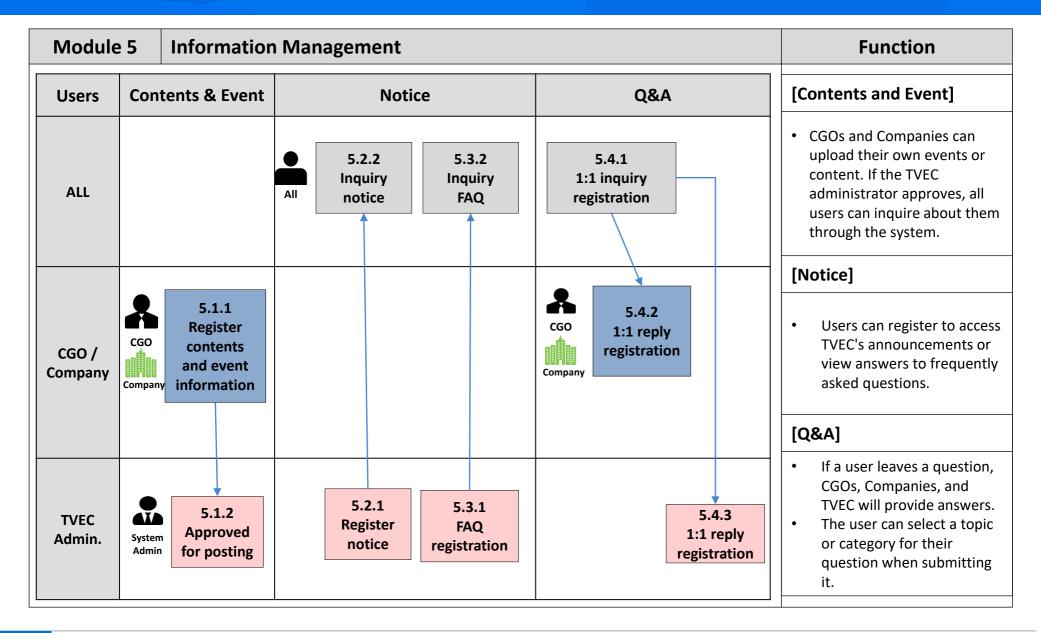

- 1 List of queries and responses registered by all users
- ② List of events registered by all users
- ③ Recruitment information registered by the Company
- ④ List of Trainees that CGO is managing for future recommendations
- (5) OJT list registered by the Company
- 6 Move to Registration of Unreserved Visited Trainees screen
- 1 Move to the announcement and manual inquiry screen