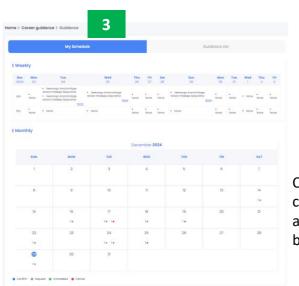

## 2-2-5. Guidance waiting list

|   | Home > Carrer gui       | dance > Guid      | <sup>ance</sup> 5 |                      |                  |                      |                                                        |                    |                               |
|---|-------------------------|-------------------|-------------------|----------------------|------------------|----------------------|--------------------------------------------------------|--------------------|-------------------------------|
|   |                         | M                 | ly Schedule       |                      |                  |                      | Guidance                                               | List               |                               |
|   | Q Trainee name          |                   |                   |                      |                  |                      |                                                        |                    | Search                        |
|   |                         |                   |                   |                      |                  | Туре                 |                                                        | ✓ Gi               | uidance status 🗸              |
| 1 | New Guidance +          |                   |                   |                      |                  |                      |                                                        |                    |                               |
|   | Туре                    | Guidance<br>Field | Title             | Registration<br>Date | Guidance<br>Date | Trainee<br>Institute | Trainee<br>Name                                        | Guidance<br>status | Feedback                      |
|   | • OffLine<br>counseling | Career Path       | Career request    | 2024-12-29           | 2024-12-29 AM    | Millennium Heavy Ea  | Seeranga<br>Arachchilage<br>Shara Pradeep<br>Abeyratne | Instil Completed G | amp <mark>olita)</mark> ; * * |

| <b>(5)</b> CGO registers waiting list if Trainee |
|--------------------------------------------------|
| requests consultation without                    |
| appointment                                      |