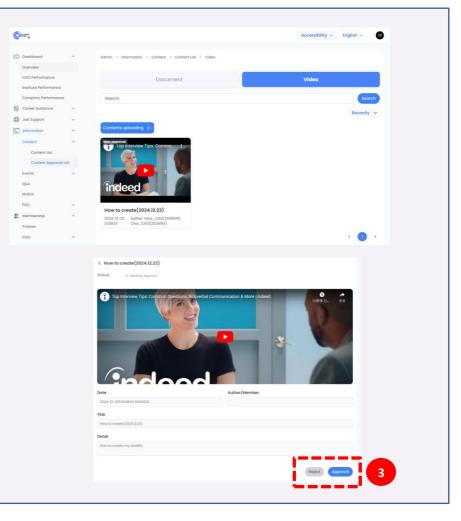

# Practice using the platform

[Module 1 - Member Management]

# **Member Management** > process

**1. Process** 