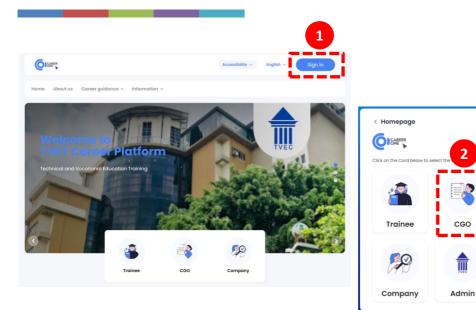

# Member Management > Sign-up & Sing-in(1/3)

#### 2-1-1. Sign-up for CGO

2

ᆕ

| < Choose login      |           |                   |
|---------------------|-----------|-------------------|
| 6                   |           |                   |
|                     |           |                   |
|                     |           |                   |
| Welcome back!       |           |                   |
| Sign in to continue |           |                   |
| E-mail *            |           |                   |
| jychoi@ubion.global |           |                   |
| Password *          |           |                   |
|                     |           | ۲                 |
|                     |           | Forgot Password?  |
|                     |           | rorgot r ussword? |
|                     | Sign in 3 |                   |
|                     |           |                   |