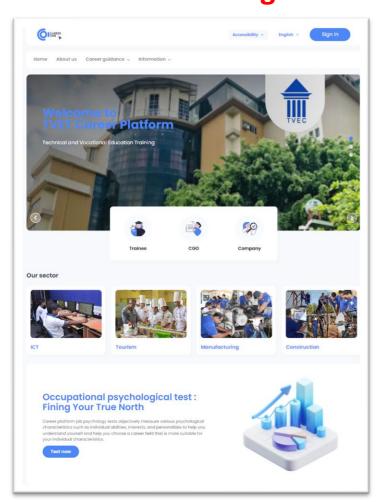

# **Access Methods of the CareerOne Platform**

www.careerone.gov.lk

Web(PC, Mobile, Tab)

Google play store / App store "Careerone"

Mobile app (for Trainee)

| career                   | × |
|--------------------------|---|
| <b>(in</b> )             |   |
| Careerone Pilot LinkedIn |   |
|                          |   |

# **CareerOne Platform Overview**