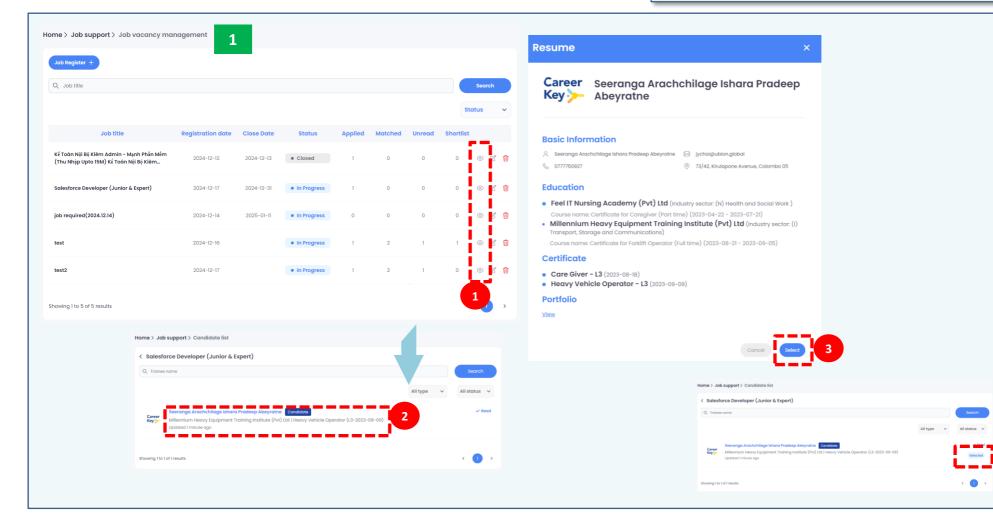

|                 | ~   | District         |             | ~             |         | Search       |                     |
|                | Job title           |               | Company         |     | stration<br>Date | End<br>date | Status        | Applied | A<br>Matchea | 2-1<br>Job<br>Match |
| est2           |                     |               | UBION(20241114) | 202 | 4-12-17          |             | • In Progress | 1       | 2            |                     |
| est            |                     |               | UBION(20241114) | 202 | 4-12-16          |             | • In Progress | 1       | 2            |                     |

### **Employment** > Confirmation of employment (1/2)

#### 2-4-1. Employment for Company

① Companies register the results of

#### employment



## **Employment** > Confirmation of employment (2/2)

| 2-4-2. View of Trainee portfolio for<br>Company                                                                                                                                                                                                                                                                                                                      | ② Inquire the Trainees who disclosed the portfolio, and conduct the recruitment process                                                                                                           |
|------------------------------------------------------------------------------------------------------------------------------------------------------------------------------------------