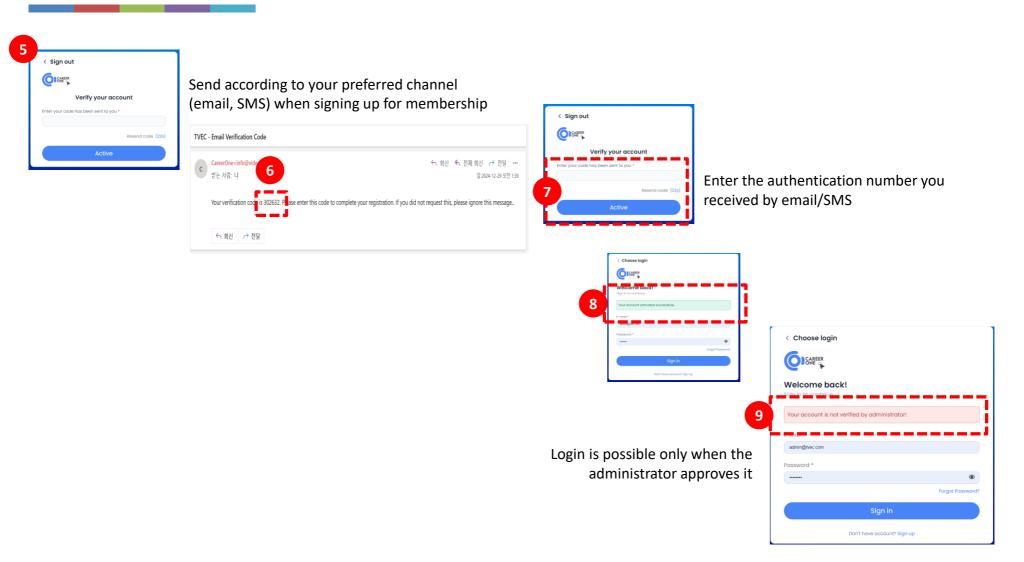

#### 2-1-3. Sign-in for CGO

| C CareerOn | e <info@videabiz.com></info@videabiz.com>                                                                       | ← 회신 ← 전체 회신 / 전달                             |
|------------|-----------------------------------------------------------------------------------------------------------------|-----------------------------------------------|
| 받는 사람      | : 나                                                                                                             | 일 2024-12-29 오전                               |
|            | can now access all available features a<br>If you have any questions or need assis<br>at careerone@tvec.gov.lk. | r account on CareerOne has been approved. You |

#### 2-2. Forgot password for CGO

\_\_\_\_\_