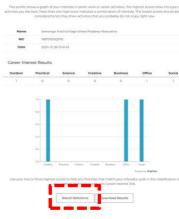

# ② CGO inquires about the results of the career test of Trainees belonging to the institution

#### Career Interest

Check the result of the Trainee's career test on the screen or download it as a document