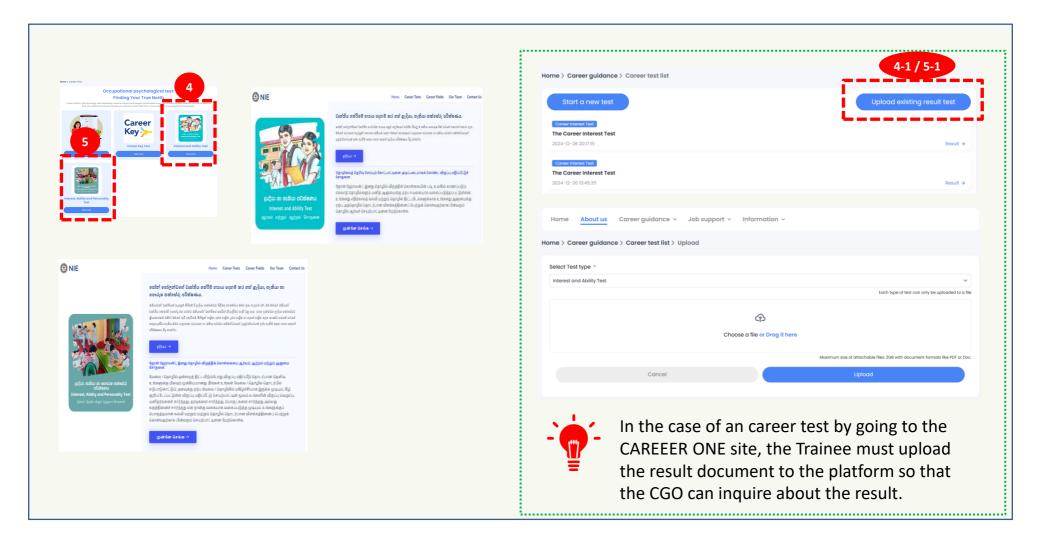

#### 2-1-1. Career Test for Trainee

① Trainees conduct career tests online

#### 2-1-1. Career Test for Trainee

## Career Guidance > Career Test(3/4)

# **Career Guidance** > Career Test(4/4)

#### 2-1-2. Career Test for CGO

| Home About us Co               | areer guidance 🗸 🛛 Job su | upport ~ Information ~           |                            |             |
|--------------------------------|---------------------------|----------------------------------|----------------------------|-------------|
| me > Carrer guidance >         | Career Test 2             |                                  |                            |             |
| Q Trainee name                 |                           |                                  |                            | Search      |
|                                |                           |                                  | All                        |             |
| Career Test Type               | Trainee institutio        | on Trainee name                  | Test Date                  | Result      |
| Career Interest Test           | N/G                       | Seeranga Arachchilage Ishara Pro | adeep Abeyratne 2024-12-28 | View more > |
| Career Interest Test           | N/G                       | Seeranga Arachchilage Ishara Pro | adeep Abeyratne 2024-12-26 | View more > |
| Career Interest Test           | N/G                       | Seeranga Arachchilage Ishara Pro | adeep Abeyratne 2024-12-26 | View more > |
| Career Interest Test           | N/G                       | Seeranga Arachchilage Ishara Pro | adeep Abeyratne 2024-12-26 | View more > |
| Career Interest Test           | N/G                       | Seeranga Arachchilage Ishara Pro | adeep Abeyratne 2024-12-26 | View more > |
| Career Interest Test           | N/G                       | Seeranga Arachchilage Ishara Pro | adeep Abeyratne 2024-12-26 | View more   |
| Career Interest Test           | N/G                       | Seeranga Arachchilage Ishara Pro | adeep Abeyratne 2024-12-26 | View more > |
| Career Key Test                | N/G                       | Seeranga Arachchilage Ishara Pro | adeep Abeyratne 2024-12-19 | View 🕹      |
| Interest, Ability and Personal | lity Test N/G             | Seeranga Arachchilage Ishara Pro | adeep Abeyratne 2024-12-19 | View 🕹      |
| Interest, Ability and Persona  | lity Test N/G             | Seeranga Arachchilage Ishara Pro | ideep Abeyratne 2024-12-19 | View 🕹      |

# ② CGO inquires about the results of the career test of Trainees belonging to the institution

#### Career Interest

Check the result of the Trainee's career test on the screen or download it as a document