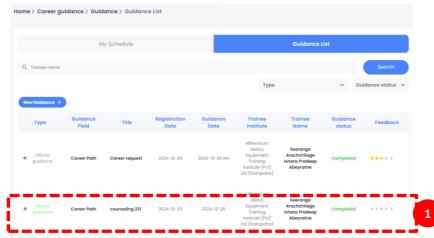

# ③ Register the result of offline guidance with the Trainee or respond to inquiries online

| Jot                             | e match           | Counselling Questionnaire Career Test Result Resume (CV) IVET Courses | 2-1        |
|---------------------------------|-------------------|-----------------------------------------------------------------------|------------|
|                                 | !                 |                                                                       | T          |
| Requested Information           | Туре              |                                                                       |            |
| 09:51 AM 23-12-2024             | OnLine counseling |                                                                       |            |
|                                 |                   |                                                                       |            |
| Guidance Field                  |                   |                                                                       |            |
|                                 |                   |                                                                       |            |
| Title                           |                   |                                                                       |            |
| counseling 231                  |                   |                                                                       |            |
| Location                        |                   |                                                                       |            |
| Colombo                         |                   |                                                                       | ,          |
| Institute                       |                   |                                                                       |            |
|                                 |                   |                                                                       |            |
|                                 |                   |                                                                       | le         |
| Detailed Information            |                   |                                                                       |            |
| Counseling                      |                   |                                                                       |            |
|                                 |                   |                                                                       |            |
|                                 |                   |                                                                       | ,          |
| Available Time                  |                   |                                                                       | ~          |
| 2024-12-25                      |                   |                                                                       |            |
|                                 |                   |                                                                       |            |
| Attach File<br>No file selected |                   |                                                                       |            |
| Result                          |                   |                                                                       | - <b>1</b> |

# **Career Guidance** > Guidance(3/4)

2-2-4. Satisfaction survey and result inquiry for Trainee and CGO

| Home About us Career guidance ~ Job<br>me > Career guidance > Guidance History             | support • Information • • • • • • • • • • • • • • • • • • •                           |
|--------------------------------------------------------------------------------------------|---------------------------------------------------------------------------------------|
| Request                                                                                    | History                                                                               |
| Predback ***** 2 2<br>Creater results to 2 2<br>OffLine counseling   Career Path   2024-ts |                                                                                       |
| Hease give us your feedback<br>to the taleowing 260 kees_cdo2(2024III)<br>cco2(2024III)    | < Conservequest<br>tequated data Type                                                 |
| Organized Friendly Detailed<br>Kind Good Service                                           | 1327 M 32-12-2024                                                                     |
| Good guidance                                                                              | CoverPub                                                                              |
| Good guidance                                                                              | Title<br>Cortex request                                                               |
|                                                                                            | Location                                                                              |
| Submit                                                                                     | Colombo                                                                               |
|                                                                                            | institute                                                                             |
|                                                                                            | Feel IT Nursing Academy (Pyt) Ltd.                                                    |
|                                                                                            | Detailed Information                                                                  |
|                                                                                            | of time evolution                                                                     |
|                                                                                            |                                                                                       |
|                                                                                            | Available Time<br>2024-12-20 AM                                                       |
|                                                                                            | Attoch File                                                                           |
|                                                                                            | No fle uploaded<br>Result                                                             |
|                                                                                            | Need to test english. Also, cruete pars.                                              |
|                                                                                            | Feedback of Trainee                                                                   |
|                                                                                            | Network of Informe                                                                    |
|                                                                                            | The in your freedback for the following C600<br>Vera_C60(20241111) Choi_C60(20241111) |

 ④ Trainees check the details of the guidance results when they conduct a satisfaction survey after guidance is over

| < Seeranga Arachchilage Ishara Pradeep Abeyratne                       |                                         |
|------------------------------------------------------------------------|-----------------------------------------|
| · · · ·                                                                |                                         |
| Career                                                                 | Status:                                 |
| Key >                                                                  | Completed                               |
|                                                                        | Verv institutes     Provisiubion global |
| Seeranga Arachchilage Ishara Pradeep Abeyratne<br>View summary profile | S No Public Portfolio                   |
| Job match                                                              | Career Test Result                      |
|                                                                        |                                         |
| Requested Information Requested date Type                              |                                         |
| 1317 PM 29-12-2024 © Offline counseling                                |                                         |
| Guidance Field                                                         |                                         |
| Career Path                                                            |                                         |
|                                                                        |                                         |
| Title<br>Career request                                                |                                         |
|                                                                        |                                         |
| Location                                                               |                                         |
| Colombo                                                                | 1.                                      |
| Institute                                                              |                                         |
| Feel IT Nursing Academy (Pvt) Ltd                                      |                                         |
|                                                                        | le                                      |
| Detailed Information                                                   |                                         |
| all time available                                                     |                                         |
|                                                                        |                                         |
|                                                                        | 4                                       |
| Available Time                                                         |                                         |
| 2024-12-29 AM                                                          |                                         |
| Attach File                                                            |                                         |
| No file selected                                                       |                                         |
| Result                                                                 |                                         |
| Need to test english. Also, create path.                               |                                         |
|                                                                        |                                         |
|                                                                        |                                         |
| Feedback of Trainee                                                    |                                         |
| Good guidance                                                          |                                         |
|                                                                        |                                         |
|                                                                        |                                         |
|                                                                        | li                                      |
|                                                                        | age Ishara Pradeep Abeyratne            |
| occrange Arecherine                                                    |                                         |
|                                                                        |                                         |
| * *                                                                    | <b>* * *</b>                            |
|                                                                        | Good Service Friendly                   |