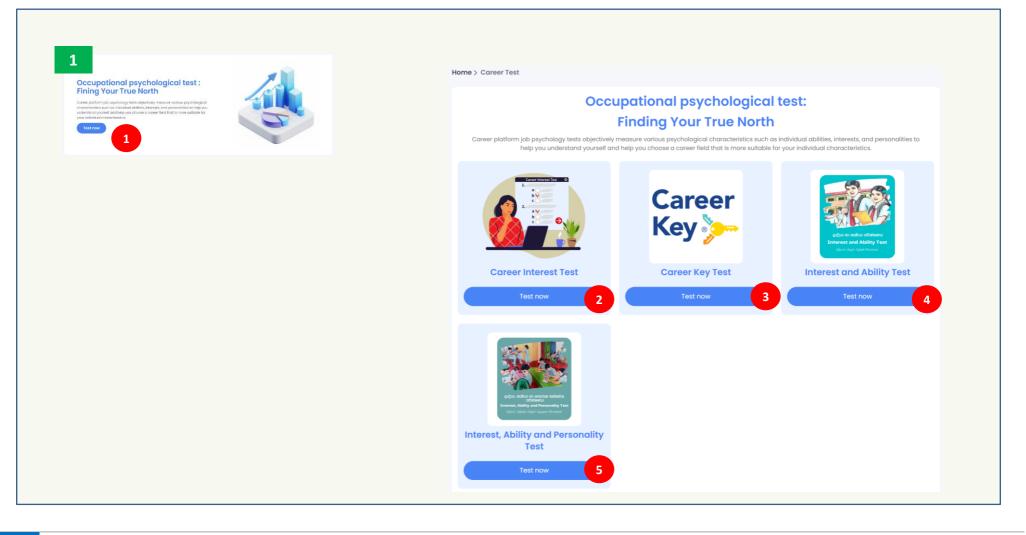

#### 2-1-1. Career Test for Trainee

① Trainees conduct career tests online

#### 2-1-1. Career Test for Trainee

## Career Guidance > Career Test(3/4)

# **Career Guidance** > Career Test(4/4)