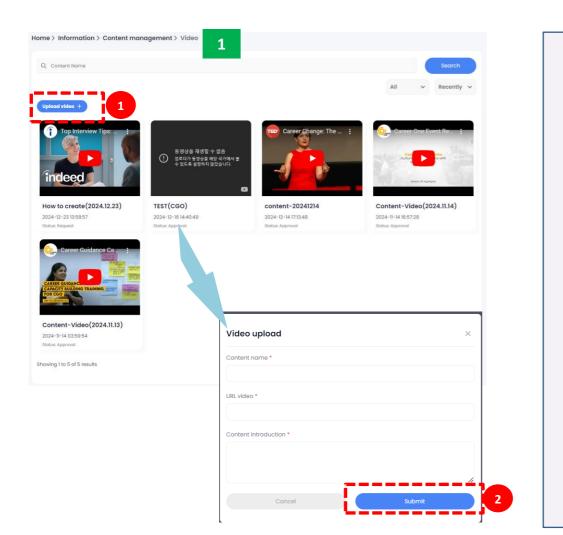

# Practice using the platform

[Module 1 - Member Management]

# **Member Management** > process

**1. Process** 