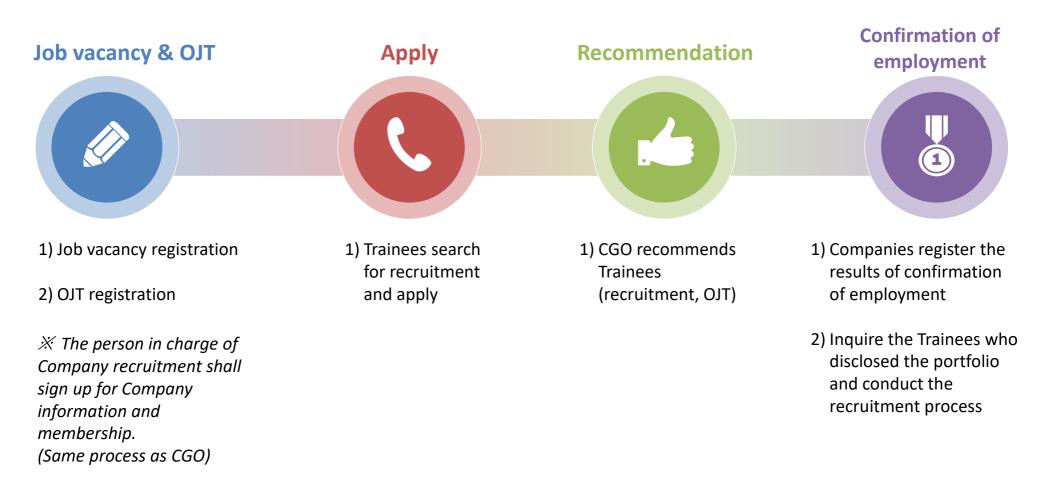

| Search       |  |
|                     |                   |           |                 |                      |             |               |         | AI      |              |  |
|                     | Job title         |           | Company         | Registration<br>Date | End<br>date | Status        | Applied | Matched | Job<br>Match |  |
| test2               |                   |           | UBION(20241114) | 2024-12-17           |             | In Progress   | 1       | 2       |              |  |
| test                |                   |           | UBION(20241114) | 2024-12-16           |             | • In Progress |         | 2       |              |  |



## Practice using the platform

[Module 4 – Employment Support]

### **Employment** > process

#### **1. Process**



### **Employment** > Job vacancy & OJT(1/2)

### 2-1-1. Job vacancy registration for Company



| me > Job support > Job vacancy ma                                                    | nagement                 |            |                     |                                        |                      |                    |                                      |                         | Home > Job support > Job vacancy management > Re                       | gister Job                   |        |
|--------------------------------------------------------------------------------------|--------------------------|------------|---------------------|----------------------------------------|----------------------|--------------------|--------------------------------------|--------------