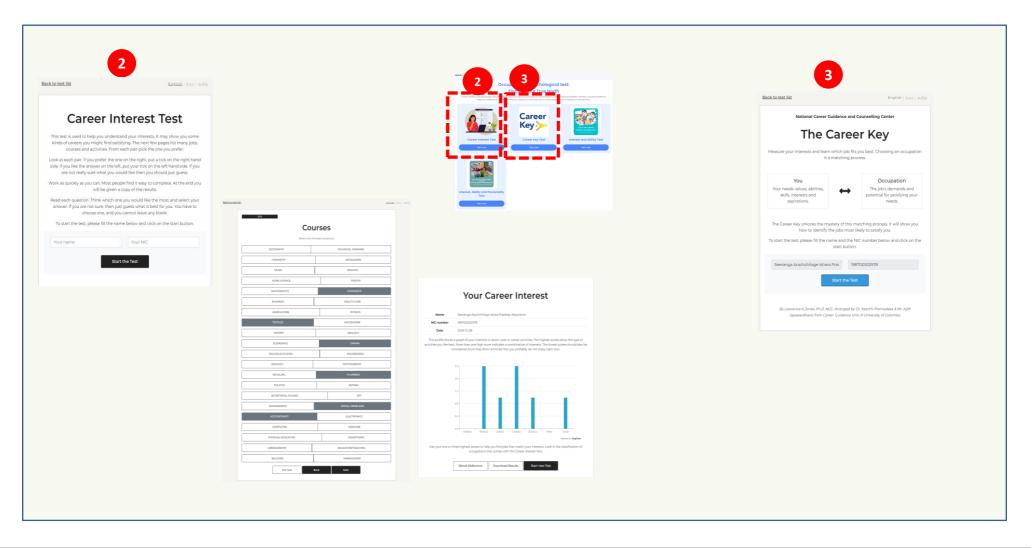

#### 2-1-1. Career Test for Trainee

① Trainees conduct career tests online

#### 2-1-1. Career Test for Trainee

# ② CGO inquires about the results of the career test of Trainees belonging to the institution

#### Career Interest

Check the result of the Trainee's career test on the screen or download it as a document