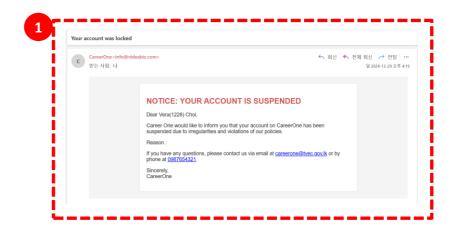

#### 2-4. CGO membership withdrawal by Admin

| 1 Cateria                        |          |       |                                                                                                                |             |                                 |          |              | Acce  | ssibility ~ | Eng   | glish ~    |
|----------------------------------|----------|-------|----------------------------------------------------------------------------------------------------------------|-------------|---------------------------------|----------|--------------|-------|-------------|-------|------------|
| Dashboard                        | ^        | Admin | > Membership > CGO > CGO List                                                                                  | t           |                                 |          |              |       |             |       |            |
| Overview<br>CGO Performance      |          |       |                                                                                                                |             |                                 |          |              | Q     | Name        |       | <b>7</b> 0 |
| Institute Performance            |          | No    | Institution ~                                                                                                  | Name        |                                 | Guidance | Cancel       | Event | Content     | Reply | Approval   |
| Company Performance              |          | 1     | Feel IT Nursing Academy (Pvt) Ltd                                                                              | Vera_CGO    | (202411111) Choi_CGO(202411111) | 18       | 5            | 6     | 12          | 33    | Verified   |
| Career Guidance                  | č        | 2     | Technical College - Polonnaruwa                                                                                | Sooho Joe   |                                 | 5        | 0            | 12    | 1           | 4     | Verified   |
| formation                        | ~        | 3     | School of Nursing and Midwifery                                                                                | CGO-veral   | CGO-choil                       | 7        | 0            | 0     | 0           | 0     | Verified   |
| Membership                       | <u>^</u> | 4     | Textile Training Services Centre                                                                               | CGO-testl   | CGO-choil                       | 0        | 0            | 0     | 0           | 0     | Rejected   |
| Trainee                          | . İ.     | 5     | Aquinas College of Higher Studies                                                                              | cgo userl   |                                 | 0        | 0            | 0     | 0           | 0     | Rejected   |
| CGO List                         |          | 6     | CEB Training Center-Piliyandala                                                                                | CGO Colon   | nbo District                    | 0        | 0            | 0     | o           | 0     | Request    |
| CGO Approval List                |          | 7     | Informatics Institute of Technology Ltd                                                                        | I Vera Choi |                                 | 0        | 0            | 0     | 0           | 0     | Rejected   |
| Company<br>Administrator         | ×        | 8     | National Youth Services Council                                                                                | Vera(1228)  | Choi                            | 0        | 0            | 0     | 0           | 0     | Verified   |
| Company Recruiter                | Ŭ,       | Sho   | wing 1 to 8 of 8 results                                                                                       |             | Per page 10 🗸                   |          | _            | -     |             |       |            |
| 3 System Management              | ~        |       |                                                                                                                |             |                                 |          |              |       |             |       |            |
|                                  |          |       |                                                                                                                |             |                                 |          |              |       |             |       |            |
| < CGO Detall<br>Status: verified |          |       |                                                                                                                |             |                                 |          |              |       |             |       |            |
| Sign-up information              |          |       |                                                                                                                |             |                                 |          |              |       |             |       |            |
| Institute                        |          |       |                                                                                                                |             |                                 |          |              |       |             |       |            |
| National Youth Services Council  |          |       |                                                                                                                |             |                                 |          |              |       |             |       |            |
| District                         |          |       |                                                                                                                |             |                                 |          |              |       |             |       |            |
| Colombo                          |          |       |                                                                                                                |             |                                 |          |              |       |             |       |            |
| Basic Information                |          |       |                                                                                                                | 0           |                                 |          |              |       |             |       |            |
| TVET Type                        |          |       |                                                                                                                |             |                                 |          |              |       |             |       |            |
| National Youth Services Council  |          |       | 2                                                                                                              |             |                                 |          |              |       |             |       |            |
| Sign-up date                     |          |       | 2                                                                                                              |             | Among the                       | 2 CG(    | ງເ ລ         | nn    | rove        | h ha  | or         |
| Dec 28, 2024 22:09.14            |          |       |                                                                                                                |             |                                 |          | <i>J</i> 3 a | PP    |             | .u i  |            |
|                                  |          |       | Withdraw                                                                                                       |             | ma a ma h a rah                 | im +4    |              |       | inia        | +     | + ~ ~ ~    |
|                                  |          |       | - Window                                                                                                       |             | membersh                        | ip, ti   | ie a         | urr   | IIIIS       | ιd    | torn       |
|                                  |          |       |                                                                                                                |             |                                 | -        |              |       |             |       |            |
|                                  |          |       | the second s |             | withdraw f                      | rom      | the          | m     | emb         | erg   | shin.      |
|                                  |          |       |                                                                                                                |             | araraw i                        |          |              |       |             |       | p.         |
|                                  |          |       |                                                                                                                |             |                                 |          |              |       |             |       |            |

When membership withdrawal is made by the administrator, e-mails are sent and the platform is not accessible.