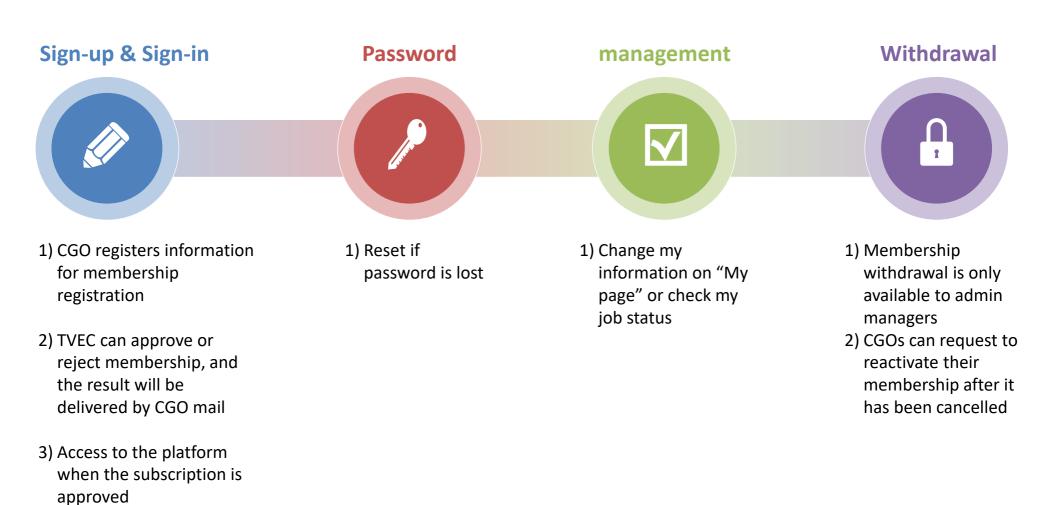

# **Member Management** > process

**1. Process** 

# Member Management > Sign-up & Sing-in(1/3)