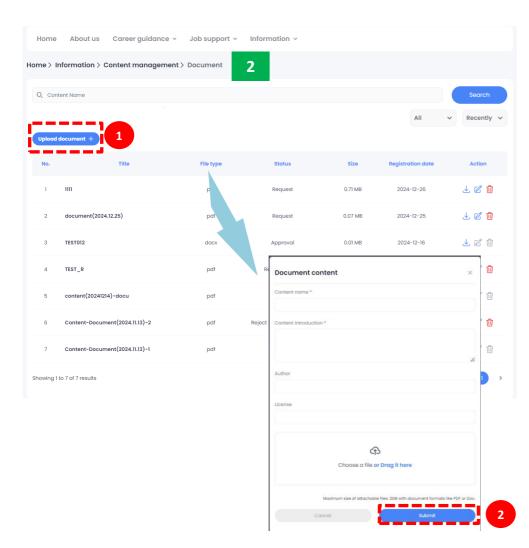

# Practice using the platform

[Module 1 - Member Management]

# **Member Management** > process

**1. Process** 