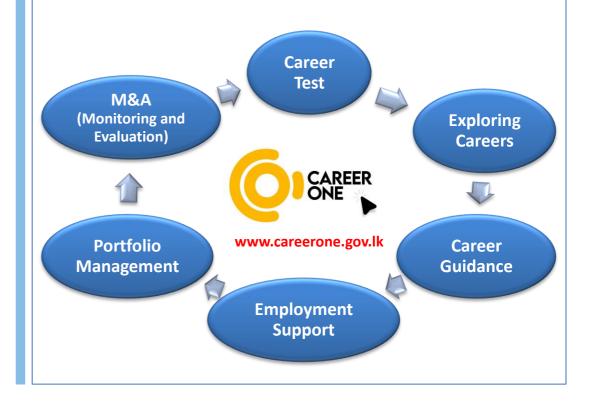

# **Key Functions**

| <ol> <li>Career Test</li> <li>Exploring Careers</li> </ol>                                                                                                                                              | ③ Career Guidance                                             | (4) Graduateship<br>Program Support                                                                                                                                                   | 5 Portfolio                                 | 6 M&E(Monitoring<br>and Evaluation)                                                             |
|---------------------------------------------------------------------------------------------------------------------------------------------------------------------------------------------------------|---------------------------------------------------------------|---------------------------------------------------------------------------------------------------------------------------------------------------------------------------------------|---------------------------------------------|-------------------------------------------------------------------------------------------------|
| Career Test and<br>Career-Related<br>Information Inquiry                                                                                                                                                | Career Management<br>and Guidance                             | Share Company and<br>job vacancies                                                                                                                                                    | Career history<br>management of<br>Trainees | Monitoring career<br>guidance and<br>employment status                                          |
| <ul> <li>Career Test</li> <li>Job / Career /<br/>Sector Information</li> <li>Employment Policy<br/>&amp; Newsletter</li> <li>Events, Q&amp;A, and<br/>Notice</li> <li>Employment<br/>support</li> </ul> | <ul> <li>Online guidance</li> <li>Offline guidance</li> </ul> | <ul> <li>Company<br/>information</li> <li>Job vacancy</li> <li>OJT information</li> <li>Recruitment<br/>application,<br/>Trainee<br/>recommendations,<br/>workforce search</li> </ul> | • Portfolio<br>management                   | <ul> <li>Performance<br/>Monitoring</li> <li>Platform<br/>Information<br/>Management</li> </ul> |
| [ Key Users ]<br>Trainees, CGOs                                                                                                                                                                         | [ Key Users ]<br>Trainees, CGOs                               | [ Key Users ]<br>Trainees, CGOs<br>Company                                                                                                                                            | [ Key Users ]<br>Trainees, CGOs<br>Company  | [ Key Users ]<br>MoE, TVET, TVEC                                                                |

#### 1. Process

- 1) Trainees conduct career tests online
- 2) CGO inquires about the results of the career test of Trainees belonging to the institution

- 1) Trainees reserve guidance online
- 2) It is automatically assigned to CGO, and CGO processes reservation confirmation or transfer
- 3) Register the result of offline guidance with the Trainee or respond to inquiries online
- 4) Trainees check the details of the guidance results when they conduct a satisfaction survey after guidance is over
- 5) CGO adds Trainee to a waiting list if Trainee requests consultation without appointment